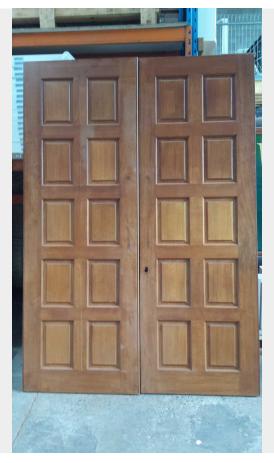

## \$1,498 Original price was: \$1,498.\$1,273 Current price is: \$1,273.

These doors are 40mm thick. Doors only. Looking from outside, right door opens in first. Each door has 4 hinge check outs. Has been routed out for lock and 2 flush bolts.

**SKU:** BR5415

These doors are 40mm thick. Doors only. Looking from outside, right door opens in first. Each door has 4 hinge check outs. Has been routed out for lock and 2 flush bolts.

Page: 2 Woodworkers XS

## **ADDITIONAL INFORMATION**

**Dimensions**  $1626 \times 2325 \text{ mm}$ 

**Item Number** BR5415

**Condition** Condition 2

Glaze

**Finish** Transparent Sealer

**Species** Surian Cedar

**Frame Width** 