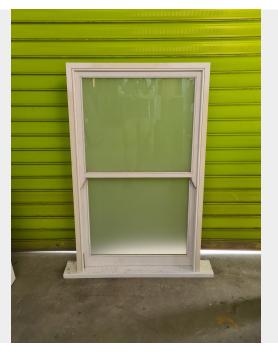

Page: 1 Woodworkers XS

**2 LIGHT DOUBLE HUNG WINDOW** 

## \$968 Original price was: \$968.\$823Current price is: \$823.

whitco spiral balanced, white primed, white translucent glass

**SKU:** BR7584

whitco spiral balanced, white primed, white translucent glass

## **ADDITIONAL INFORMATION**

**Dimensions**  $140 \times 900 \times 1500 \text{ mm}$ 

item number BR7584

Page: 1

Page: 2 Woodworkers XS

**condition** condition 2

**glaze** white trans

**finish** primed white

**species** surian cedar

frame depth 140

warranty grade 2

**location** brisbane

Page: 3 Woodworkers XS