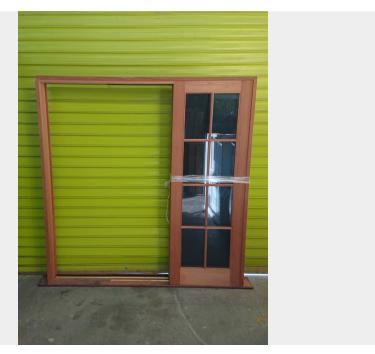

Page: 1 Woodworkers XS

**8 LIGHT XXO SLIDER** 

## \$2,916 Original price was: \$2,916.\$2,479 Current price is: \$2,479.

From outside opens to right
Glazed grey lam
Morticed for lock and Routed for flushpulls

**SKU:** BR6544

From outside opens to right Glazed grey lam Morticed for lock and Routed for flushpulls Page: 2 Woodworkers XS

## **ADDITIONAL INFORMATION**

**Dimensions**  $2024 \times 2092 \text{ mm}$ 

**Item Number** BR6544

**Condition** Condition 2

**Glaze** Grey

Finish Raw

**Species** Surian Cedar

Frame Width 185