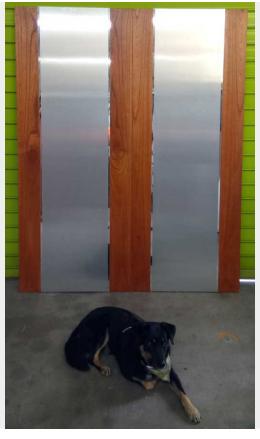

Page: 1 Woodworkers XS

**AURORA DOUBLE ENTRY (LOOSE)** 

## \$2,418 Original price was: \$2,418.<u>\$2,055</u>Current price is: \$2,055.

From outside right door opens in first
\*No warranty sold as is \*
Suitable for internal use only

**SKU:** BR6096

From outside right door opens in first \*No warranty sold as is \*

## **ADDITIONAL INFORMATION**

**Dimensions**  $1624 \times 2040 \text{ mm}$ 

**Item Number** BR6096

**Condition** Condition 2

Glaze

**Finish** Transparent Sealer

**Species** Surian Cedar

**Frame Width** 