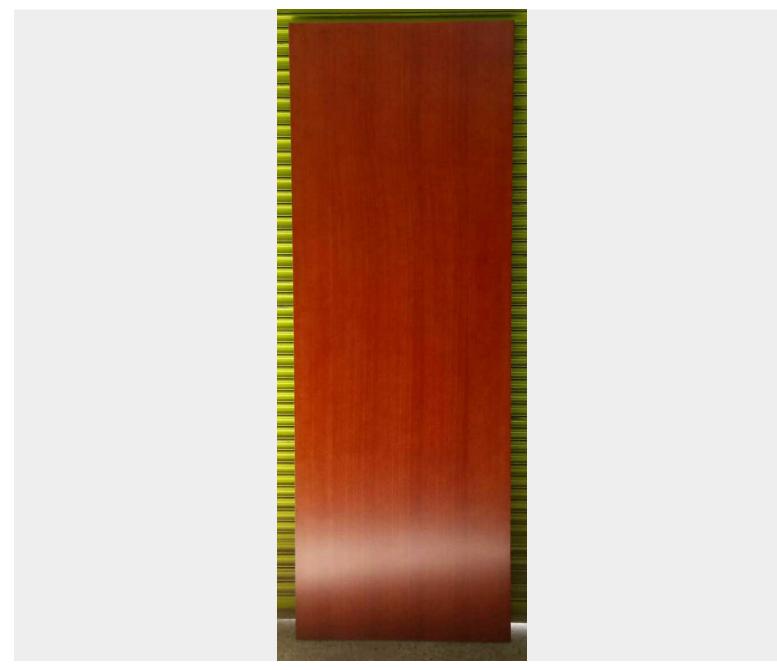

**CEDAR HOLLOWCORE FLUSH DOOR (LOOSE)** 

## **ADDITIONAL INFORMATION**

| Dimensions  | 720 × 2040 mm      |
|-------------|--------------------|
| Item Number | BR5842             |
| Condition   | Condition 3        |
| Glaze       |                    |
| Finish      | Transparent Sealer |
| Species     | See notes          |
| Frame Width |                    |
| Warranty    | Grade 3            |
| Location    | BEV                |
| Colour      |                    |