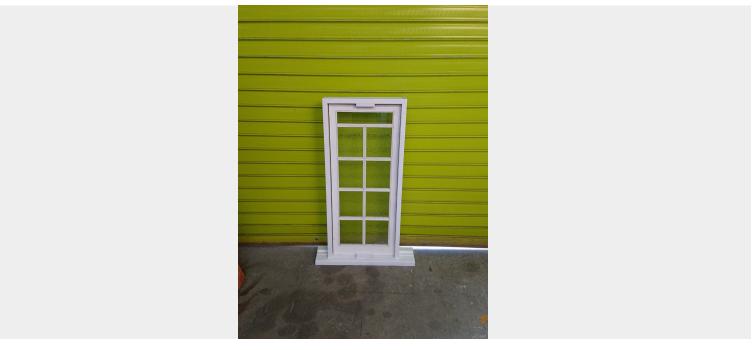

## \$692 Original price was: \$692.\$588 Current price is: \$588.

Item not hung
Can be hung on left or right included in price
Top glass is clear
All other glass Obscure
Frame is 135mm

**SKU:** BR6435

Item not hung
Can be hung on left or right included in price
Top glass is clear
All other glass Obscure
Frame is 135mm

## **ADDITIONAL INFORMATION**

**Dimensions** 573  $\times$  1307 mm

**Item Number** BR6435

**Condition** Condition 2

**Glaze** See notes

**Finish** Primed White (Oil base)

**Species** Surian Cedar

Frame Width See notes