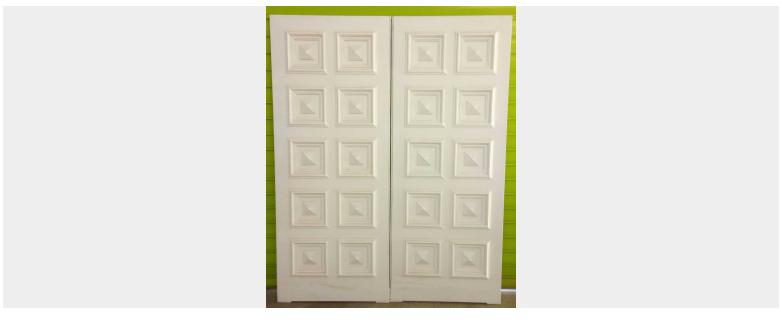

Page: 1 Woodworkers XS

**CUSTOM TESSELLATED BAT DOUBLE ENTRY PAIR (LOOSE)** 

## \$2,452 Original price was: \$2,452.\$2,084Current price is: \$2,084.

From outside right door opens in first Frame kit can be supplied for additional 343 dollars Excludes hanging and assembly

**SKU:** BR5922

From outside right door opens in first Frame kit can be supplied for additional 343 dollars Excludes hanging and assembly