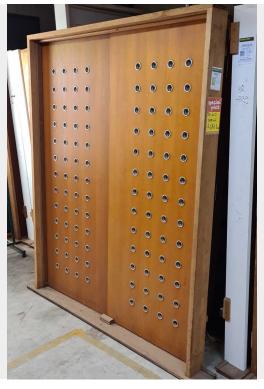

Page: 1 Woodworkers XS

**FUSION TOKU PAIR ENTRY DOORS** 

## **\$2,910** Original price was: \$2,910.\$1,310 Current price is: \$1,310.

From outside - right opens in first. Checked for lock. RECOMMENDED FOR FULLY PROTECTED EXTERNAL OR INTERNAL SITUATIONS ONLY.

**SKU:** BR1832

From outside - right opens in first. Checked for lock. RECOMMENDED FOR FULLY PROTECTED EXTERNAL OR INTERNAL SITUATIONS ONLY.

Page: 2 Woodworkers XS

## **ADDITIONAL INFORMATION**

**Dimensions**  $1715 \times 2115 \text{ mm}$ 

**Item Number** BR1832

**Condition** Condition 2

Glaze

**Finish** Transparent Sealer

**Species** Surian Cedar

Frame Width 140

Warranty Grade 2

**Location** BEV

**Colour** Silver

Page: 3 Woodworkers XS