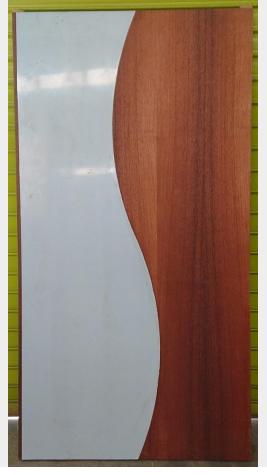

**HELIX ENTRY DOOR (LOOSE)** 

## \$1,510 Original price was: \$1,510.<u>\$1,284</u>Current price is: \$1,284.

Hinge checks on left to open in This is an engineered door suitable for internal or covered external use only!

**SKU:** BR6361

Hinge checks on left to open in

This is an engineered door suitable for internal or covered external use only!

## **ADDITIONAL INFORMATION**

| Dimensions  | 1198 × 2270 mm     |
|-------------|--------------------|
| Item Number | BR6361             |
| Condition   | Condition 2        |
| Glaze       |                    |
| Finish      | Transparent Sealer |
| Species     | Surian Cedar       |
| Frame Width |                    |
| Warranty    | Grade 2            |
| Location    | BEV                |
| Colour      |                    |