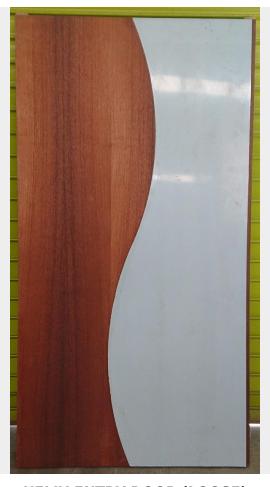

Page: 1 Woodworkers XS

**HELIX ENTRY DOOR (LOOSE)** 

## **\$1,510** Original price was: \$1,510.\$1,284Current price is: \$1,284.

Hinge checks on right to open in
This is an engineered door suitable for internal or well covered external use only!

**SKU:** BR6360

Hinge checks on right to open in

Page: 2 Woodworkers XS

This is an engineered door suitable for internal or well covered external use only!

## **ADDITIONAL INFORMATION**

**Dimensions**  $1198 \times 2270 \text{ mm}$ 

**Item Number** BR6360

**Condition** Condition 2

Glaze

**Finish** Transparent Sealer

**Species** Surian Cedar

**Frame Width** 

Warranty Grade 2

**Location** BEV

Colour

Page: 3 Woodworkers XS