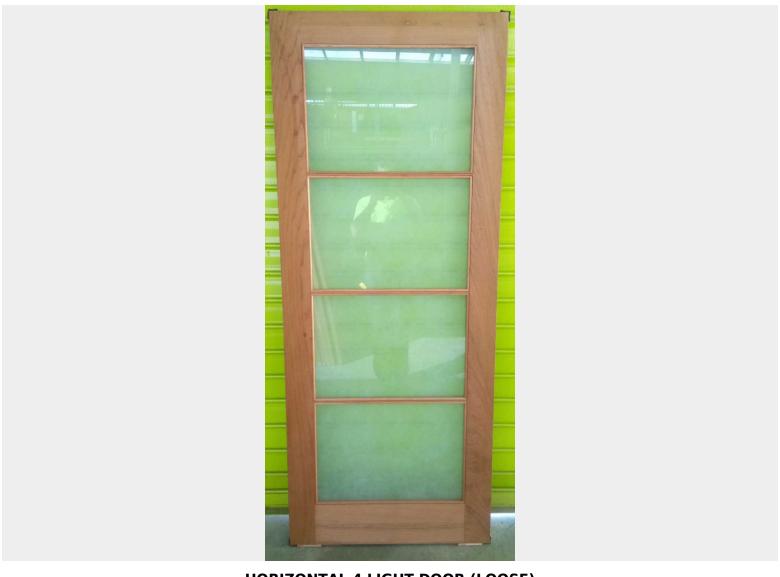

Page: 1 Woodworkers XS

**HORIZONTAL 4 LIGHT DOOR (LOOSE)** 

## \$585 Original price was: \$585.\$497 Current price is: \$497.

Glazed Shoji glass
Frame kit can be supplied for additional 279 dollars
Excludes hanging and assembly

**SKU:** BR5901

Page: 2 Woodworkers XS

Glazed Shoji glass Frame kit can be supplied for additional 279 dollars Excludes hanging and assembly

## **ADDITIONAL INFORMATION**

**Dimensions**  $820 \times 2040 \text{ mm}$ 

**Item Number** BR5901

**Condition** Condition 2

**Glaze** See notes

Finish Raw

**Species** Surian Cedar

**Frame Width** 