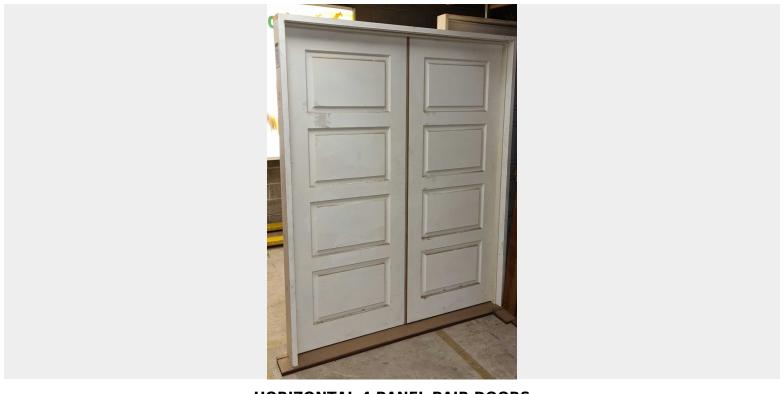

Page: 1 Woodworkers XS

**HORIZONTAL 4 PANEL PAIR DOORS** 

## **\$1,769** Original price was: **\$1,769.\$796**Current price is: **\$796**.

From outside - left opens in first. This is a paint grade item. Morticed for lock.

**SKU:** BR3112

From outside - left opens in first. This is a paint grade item. Morticed for lock.