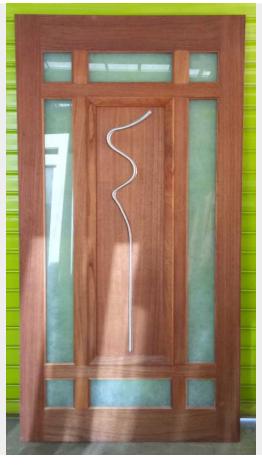

Page: 1 Woodworkers XS

**JAZZ PIVOT DOOR (LOOSE)** 

## \$2,222 Original price was: \$2,222.\$1,889 Current price is: \$1,889.

Prepped for hydraulic closer on right
Glazed Shoji glass
Can be hung in frame for additional 1131 dollars

**SKU:** BR6232

Prepped for hydraulic closer on right Glazed Shoji glass

## **ADDITIONAL INFORMATION**

**Dimensions**  $1200 \times 2280 \text{ mm}$ 

**Item Number** BR6232

**Condition** Condition 2

**Glaze** See notes

**Finish** Transparent Sealer

**Species** Surian Cedar

**Frame Width** 

Warranty Grade 2

**Location** BEV

Colour

Page: 3 Woodworkers XS

## **NOTES**