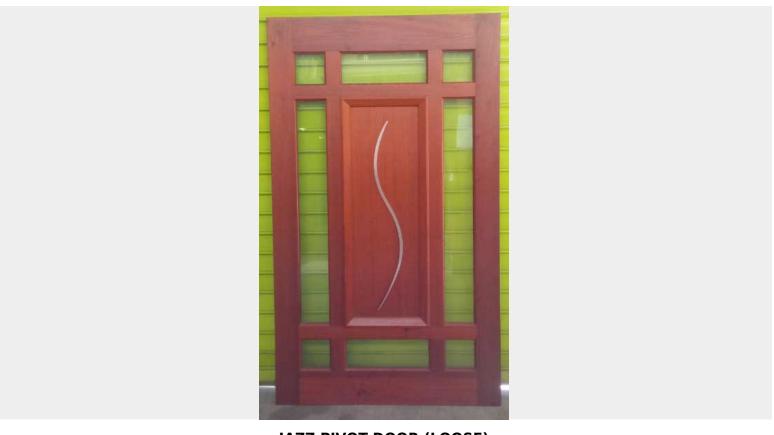

Page: 1 Woodworkers XS

**JAZZ PIVOT DOOR (LOOSE)** 

## **\$1,747** Original price was: \$1,747.\$1,485Current price is: \$1,485.

From outside opens hydraulic closer to be fitted on left.

Morticed for lock.

Framed and hung price \$2419.

**SKU:** BR6186

From outside opens hydraulic closer to be fitted on left. Morticed for lock. Framed and hung price \$2419.

## **ADDITIONAL INFORMATION**

**Dimensions**  $1200 \times 2040 \text{ mm}$ 

**Item Number** BR6186

**Condition** Condition 2

**Glaze** Clear

**Finish** Transparent Sealer

**Species** Surian Cedar

**Frame Width** 

Warranty Grade 2

**Location** BEV

Colour

Page: 3 Woodworkers XS