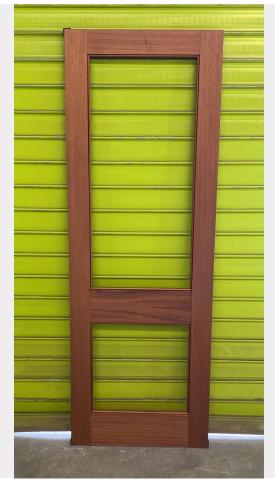

LOCKRAIL DOOR (LOOSE)

## \$490 Original price was: \$490.<u>\$417</u>Current price is: \$417.

This is a paint grate item Item not glazed clear glass included in price Obscure glass available at additional cost

**SKU:** BR7656

This is a paint grate item

Item not glazed clear glass included in price Obscure glass available at additional cost

## **ADDITIONAL INFORMATION**

| Dimensions        | 720 × 2040 mm                                         |
|-------------------|-------------------------------------------------------|
| Item Number       | BR7656                                                |
| Condition         | Condition 2                                           |
| Glaze             | Not glazed                                            |
|                   |                                                       |
| Finish            | transparent sealer (paint grade item)                 |
| Finish<br>Species | transparent sealer (paint grade item)<br>Surian Cedar |
| -                 |                                                       |