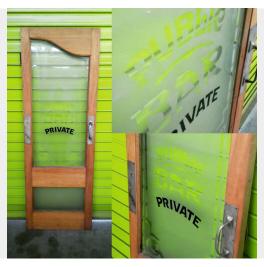

## \$1,460 Original price was: \$1,460.<u>\$1,241</u>Current price is: \$1,241.

Door out of Melbourne hotel retrieved during demo work in 1975.

Solid Queensland Maple

Custom acid etched door

**SKU:** BR6155

Door out of Melbourne hotel retrieved during demo work in 1975. Solid Queensland Maple Custom acid etched door