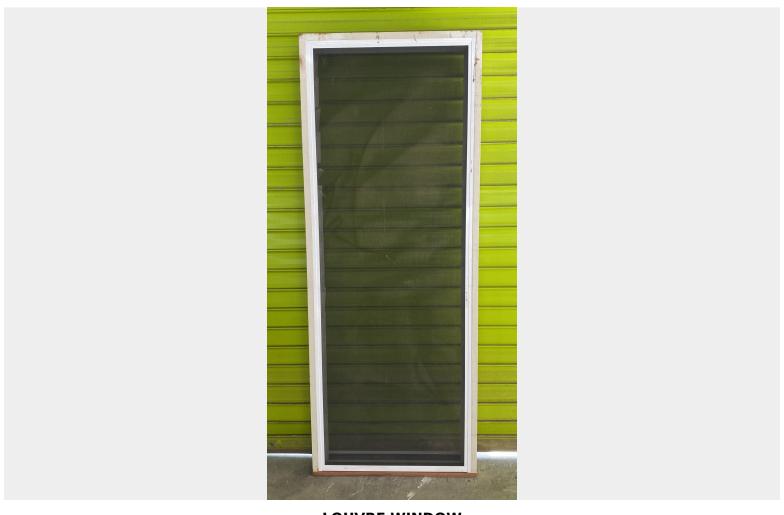

Page: 1 Woodworkers XS

**LOUVRE WINDOW** 

## **\$1,824** Original price was: **\$1,824.\$1,550**Current price is: **\$1,550**.

152mm whit clips and white galleries Clear and NFP glass avalible

**SKU:** BR7716

152mm whit clips and white galleries

## **ADDITIONAL INFORMATION**

**Dimensions**  $900 \times 2323 \text{ mm}$ 

**Glaze** 152mm blades

**Finish** Oil based primer

**Species** Surian Cedar

Frame Width 160

Warranty Grade 2

**Location** Brisbane

**Colour** white clips and galleries

**Item Number** BR7716

Page: 3 Woodworkers XS