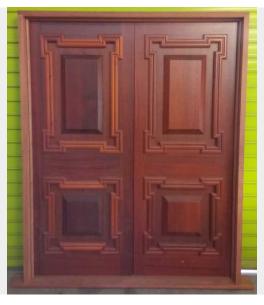

Page: 1 Woodworkers XS

**MADRID DOUBLE ENTRY** 

## **\$3,318** Original price was: \$3,318.<u>\$2,820</u>Current price is: \$2,820.

From outside right door opens in first Sun + weather protection required

**SKU:** BR6110

From outside right door opens in first Sun + weather protection required