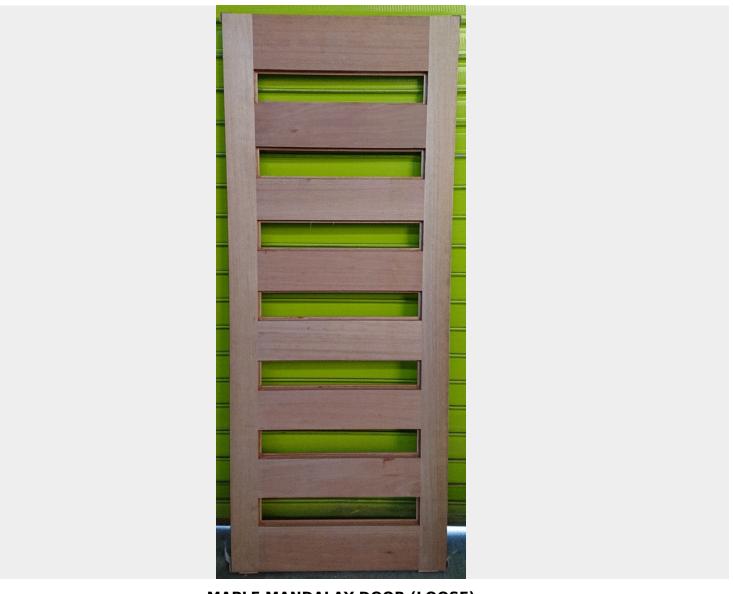

Page: 1 Woodworkers XS

**MAPLE MANDALAY DOOR (LOOSE)** 

## **\$759** Original price was: **\$759**.**\$645**Current price is: **\$645**.

Item not glazed clear glass included in price Obscure glass available at additional cost

**SKU:** BR6845

Page: 2 Woodworkers XS

## **ADDITIONAL INFORMATION**

**Dimensions** 820  $\times$  2040 mm

**Item Number** BR6845

**Condition** Condition 2

Glaze Not glazed

Finish Raw

**Species** Maple

Warranty Grade 2