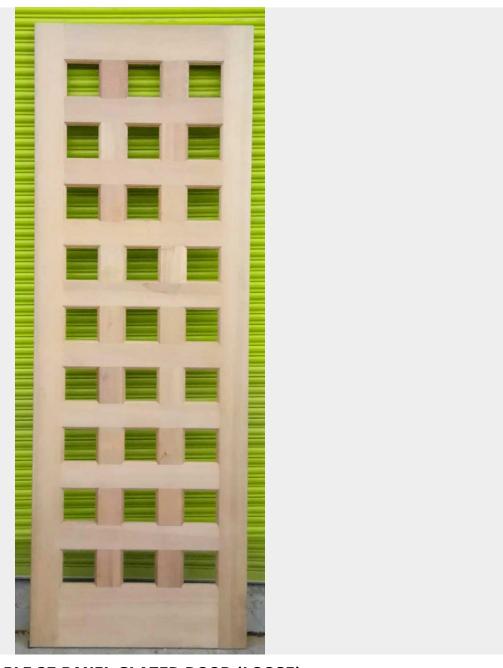

Page: 1 Woodworkers XS

**MAPLE 27 PANEL GLAZED DOOR (LOOSE)** 

## Obscure glass available at additional cost

**SKU:** BR5824

Maple door unglazed Discontinued line Obscure glass available at additional cost