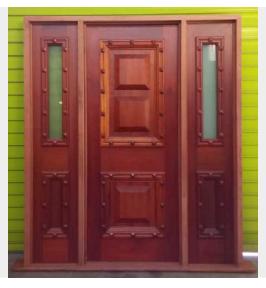

## **MEDITERRANEAN ENTRY WITH SIDELIGHTS**

## \$3,523 Original price was: \$3,523.\$2,995Current price is: \$2,995.

Item not hung hanging included in price Glazed white translucent lam

**SKU:** BR6115

Item not hung hanging included in price Glazed white translucent lam

## **ADDITIONAL INFORMATION**

**Dimensions**  $1811 \times 2109 \text{ mm}$ 

**Item Number** BR6115

**Condition** Condition 2

Page: 1

Page: 2 Woodworkers XS

**Glaze** Translucent

**Finish** Transparent Sealer

**Species** Surian Cedar

Frame Width 140

Warranty Grade 2

**Location** BEV

Colour

Page: 3 Woodworkers XS