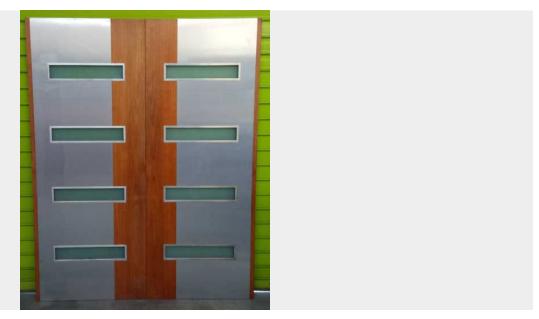

Page: 1 Woodworkers XS

**MIRO DOUBLE ENTRY (LOOSE)** 

## **\$3,326** Original price was: \$3,326.<u>\$2,827</u>Current price is: \$2,827.

\*No warranty sold as is \*
Suitable for internal use only

**SKU:** BR6098

From outside right door opens in first \*No warranty sold as is \*
Suitable for internal use only

## **ADDITIONAL INFORMATION**

**Dimensions** 

1624 × 2040 mm

Page: 2 Woodworkers XS

**Item Number** BR6098

**Condition** Condition 2

**Glaze** Translucent

**Finish** Transparent Sealer

**Species** Surian Cedar

**Frame Width** 

Warranty Grade 3

**Location** BEV

Colour

Page: 3 Woodworkers XS