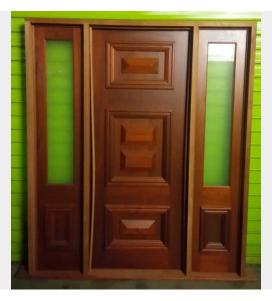

Page: 1 Woodworkers XS

**NOOSA ENTRY UNIT WITH SIDELIGHTS** 

## \$3,406 Original price was: \$3,406.\$2,895 Current price is: \$2,895.

Door not hung hanging included in price Glazed soft white glass

**SKU: BR6106** 

Door not hung hanging included in price Glazed soft white glass

## **ADDITIONAL INFORMATION**

**Dimensions**  $1802 \times 2106 \text{ mm}$ 

**Item Number** BR6106

**Condition** Condition 2

Page: 1

Page: 2 Woodworkers XS

**Glaze** Other Obscure

**Finish** Transparent Sealer

**Species** Surian Cedar

Frame Width 140

Warranty Grade 2

**Location** BEV

Colour

Page: 3 Woodworkers XS