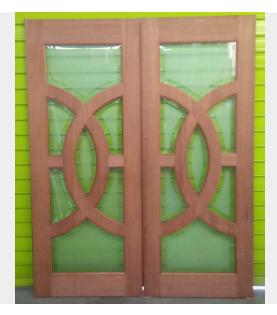

Page: 1 Woodworkers XS

**OLYMPIC DOUBLE ENTRY PAIR (LOOSE)** 

## **\$3,162** Original price was: \$3,162.\$2,688 Current price is: \$2,688.

From outside left door opens in first.

Frame kit can be supplied for additional 343 dollars.

Excludes hanging and assembly.

**SKU: BR5905** 

From outside left door opens in first. Frame kit can be supplied for additional 343 dollars. Excludes hanging and assembly.