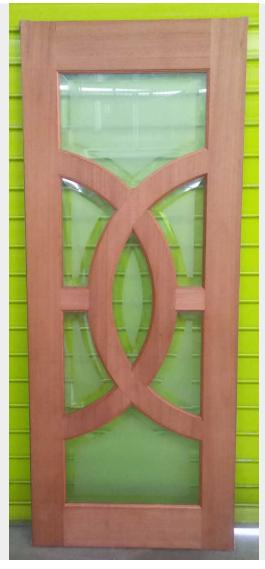

Page: 1 Woodworkers XS

**OLYMPIC ENTRY DOOR (LOOSE)** 

## **\$1,581** Original price was: \$1,581.\$1,344Current price is: \$1,344.

Frame kit can be supplied for additional 279 dollars Excludes hanging and assembly

**SKU:** BR5906

Page: 2 Woodworkers XS

Frame kit can be supplied for additional 279 dollars Excludes hanging and assembly

## **ADDITIONAL INFORMATION**

**Dimensions**  $820 \times 2040 \text{ mm}$ 

**Item Number** BR5906

**Condition** Condition 2

**Glaze** Other Obscure

Finish Raw

**Species** Surian Cedar

Warranty Grade 2