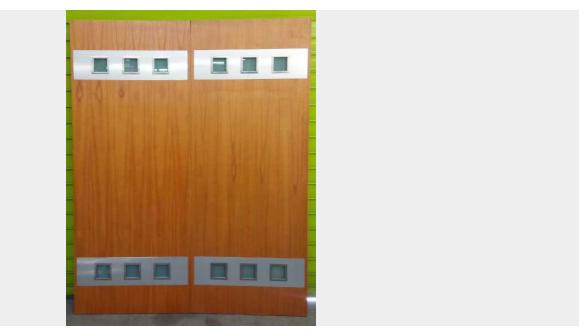

Page: 1 Woodworkers XS

PITO DOUBLE ENTRY (LOOSE)

## \$3,278 Original price was: \$3,278.\$2,786 Current price is: \$2,786.

From outside right door rebated to open in first.
Glazed white translucent
Suitable for internal use only

**SKU:** BR6168

From outside right door rebated to open in first. Glazed white translucent Suitable for internal use only

## **ADDITIONAL INFORMATION**

Page: 2 Woodworkers XS

**Dimensions**  $1626 \times 2040 \text{ mm}$ 

**Item Number** BR6168

**Condition** Condition 2

**Glaze** Translucent

**Finish** Transparent Sealer

**Species** Surian Cedar

**Frame Width** 

Warranty Grade 3

**Location** BEV

Colour

Page: 3 Woodworkers XS