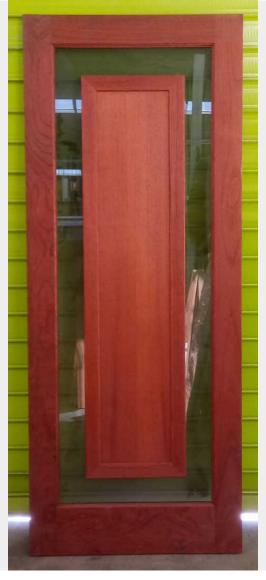

SABU ENTRY DOOR (LOOSE)

## <del>\$1,363</del> Original price was: \$1,363.<u>\$1,159</u>Current price is: \$1,159.

Some damage on edge and bottom rail S/s motif included in price Ask sales staff for options Frame kit can be supplied for additional 279 dollars Excludes hanging and assembly

## **SKU:** BR5911

Some damage on edge and bottom rail S/s motif included in price Ask sales staff for options Frame kit can be supplied for additional 279 dollars Excludes hanging and assembly

## **ADDITIONAL INFORMATION**

| Dimensions  | 820 × 2040 mm |
|-------------|---------------|
| Item Number | BR5911        |
| Condition   | Condition 3   |
| Glaze       | Grey          |
| Finish      | See notes     |
| Species     | Surian Cedar  |
| Frame Width |               |
| Warranty    | Grade 2       |
| Location    | BEV           |
| Colour      |               |