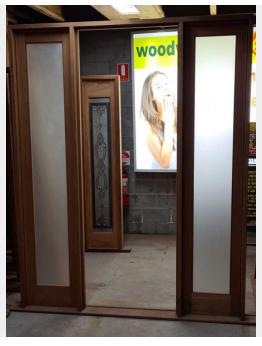

## **\$1,599** Original price was: **\$1,599**.**\$720**Current price is: **\$720**.

Sidelight and frame to suite single entry. Open in sill. Door opening size 2336high x 826wide.

**SKU:** BR1660

Sidelight and frame to suite single entry. Open in sill. Door opening size 2336high x 826wide.

## **ADDITIONAL INFORMATION**

**Dimensions**  $1920 \times 2400 \text{ mm}$ 

Item Number BR1660

Page: 1

Page: 2 Woodworkers XS

**Condition** Condition 1

**Glaze** Translucent

Finish Raw

**Species** Surian Cedar

Frame Width 140

Warranty Grade 2

**Location** BEV

Colour

Page: 3 Woodworkers XS