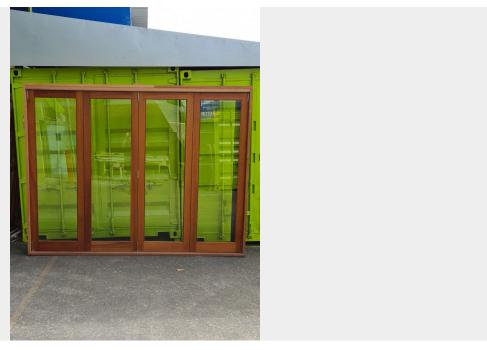

Page: 1 Woodworkers XS

SINGLE LIGHT 0+4 BIFOLD DOOR W BRIO RETRACTABLE

## \$7,847 Original price was: \$7.847.\$6,670 Current price is: \$6,670.

From outside, opens out and to the right no access from outside when closed Brio retractable fitted on inside

**SKU:** BR7269

From outside, opens out and to the right no access from outside when closed Brio retractable fitted on inside

## **ADDITIONAL INFORMATION**

**Dimensions**  $3030 \times 2330 \text{ mm}$ 

Page: 1

Page: 2 Woodworkers XS

**Item Number** BR7269

**Condition** Condition 2

Glaze Not glazed

**Finish** Transparent Sealer

**Species** Surian Cedar

Frame Width 185

Warranty Grade 2

**Location** BEV

**Colour** Silver

Page: 3 Woodworkers XS