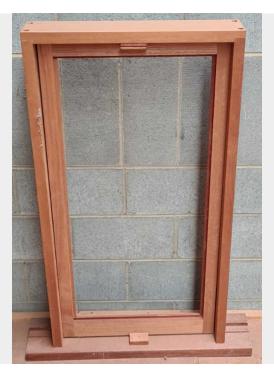

Page: 1 Woodworkers XS

SINGLE LIGHT 1 SASH CASEMENT OR HOPPER WINDOW

## \$485 Original price was: \$485.\$412Current price is: \$412.

item not hung. Can be hung on left, right or hopper style Item not glazed. Clear glass included in price Obscure glass available at additional cost

**SKU:** BR6955

item not hung. Can be hung on left, right or hopper style Item not glazed. Clear glass included in price Obscure glass available at additional cost Page: 2 Woodworkers XS

## **ADDITIONAL INFORMATION**

**Dimensions**  $638 \times 1190 \text{ mm}$ 

**Item Number** BR6955

**Condition** Condition 2

Glaze Not glazed

Finish Raw

**Species** Surian Cedar

Frame Width 140