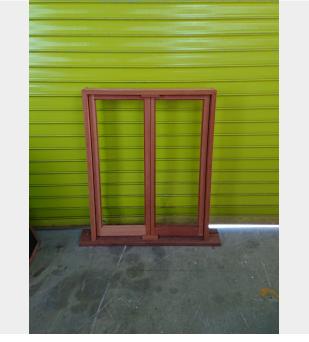

SINGLE LIGHT 2 SASH CASEMENT WINDOW

## \$797 Original price was: \$797.<u>\$677</u>Current price is: \$677.

From outside left Sash opens out first Item not glazed clear glass included in price Obscure glass available at additional cost

**SKU:** BR6519

From outside left Sash opens out first Item not glazed clear glass included in price Obscure glass available at additional cost

## **ADDITIONAL INFORMATION**

| Dimensions  | 985 × 1302 mm |
|-------------|---------------|
| Item Number | BR6519        |
| Condition   | Condition 2   |
| Glaze       | Not glazed    |
| Finish      | Raw           |
| Species     | Surian Cedar  |
| Frame Width | 140           |
| Warranty    | Grade 2       |
| Location    | BEV           |
| Colour      |               |