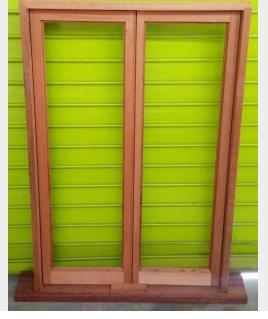

SINGLE LIGHT CASEMENT WINDOW

## **\$886** Original price was: **\$886**.<u>\$753</u>Current price is: \$753.

From outside left Sash opens out first Item not glazed clear glass included in price Obscure glass available at additional cost

**SKU:** BR6151

From outside left Sash opens out first Item not glazed clear glass included in price Obscure glass available at additional cost

**ADDITIONAL INFORMATION** 

| Dimensions  | 1000 × 1505 mm |
|-------------|----------------|
| Item Number | BR6151         |
| Condition   | Condition 2    |
| Glaze       | Not glazed     |
| Finish      | Raw            |
| Species     | Surian Cedar   |
| Frame Width | 140            |
| Warranty    | Grade 2        |
| Location    | BEV            |
| Colour      |                |
|             |                |