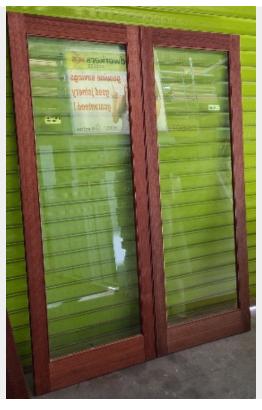

Page: 1 Woodworkers XS

**SINGLE LIGHT FRENCH PAIR (LOOSE)** 

## **\$892** Original price was: **\$892.\$758**Current price is: **\$758**.

from outside left door opens out first Routed for woodworkers flushbolts

**SKU:** BR6885

from outside left door opens out first Routed for woodworkers flushbolts Page: 2 Woodworkers XS

## **ADDITIONAL INFORMATION**

**Dimensions**  $1695 \times 2270 \text{ mm}$ 

**Item Number** BR6885

**Condition** Condition 2

**Glaze** Clear

Finish Raw

**Species** Surian Cedar

**Frame Width** 

Warranty Grade 2

**Location** BEV

Colour

Page: 3 Woodworkers XS