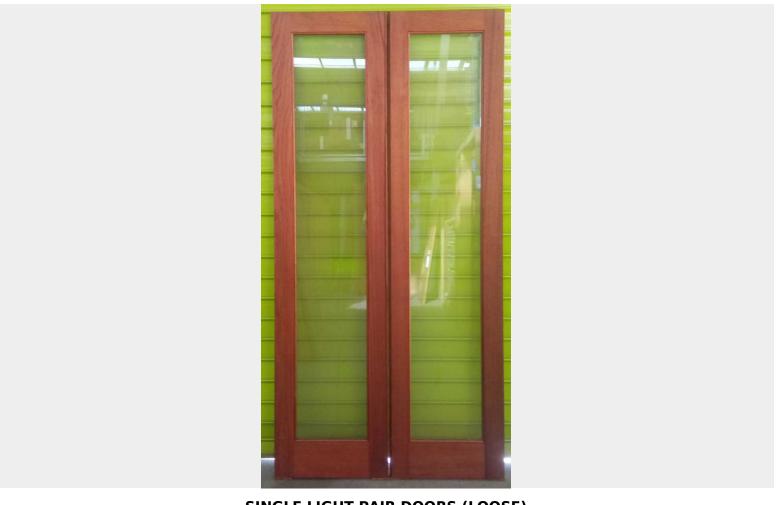

Page: 1 Woodworkers XS

**SINGLE LIGHT PAIR DOORS (LOOSE)** 

## **\$828** Original price was: **\$828.\$704**Current price is: **\$704**.

From outside left door opens out first
Or right in first.
Frame kit can be supplied for additional 355 dollars.
Excludes hanging and assembly.

**SKU:** BR5899

Page: 2 Woodworkers XS

From outside left door opens out first

Or right in first.

Frame kit can be supplied for additional 355 dollars.

Excludes hanging and assembly.

## **ADDITIONAL INFORMATION**

**Dimensions**  $1153 \times 2367 \text{ mm}$ 

**Item Number** BR5899

**Condition** Condition 2

**Glaze** Clear

**Finish** Transparent Sealer

**Species** Surian Cedar

**Frame Width** 