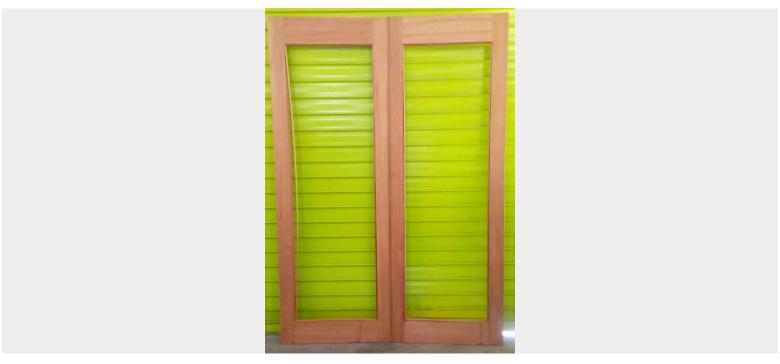

Page: 1 Woodworkers XS

**SINGLE LIGHT PAIR DOORS (LOOSE)** 

## **\$884** Original price was: **\$884**.**\$751**Current price is: **\$751**.

Item not glazed clear glass included in price.
Frame kit can be supplied for additional 364 dollars.
Excludes hanging and assembly.

**SKU:** BR5950

Item not glazed clear glass included in price. Frame kit can be supplied for additional 364 dollars. Excludes hanging and assembly. Page: 2 Woodworkers XS

## **ADDITIONAL INFORMATION**

**Dimensions**  $1624 \times 2320 \text{ mm}$ 

**Item Number** BR5950

**Condition** Condition 2

Glaze Not glazed

Finish Raw

**Species** Surian Cedar

**Frame Width** 