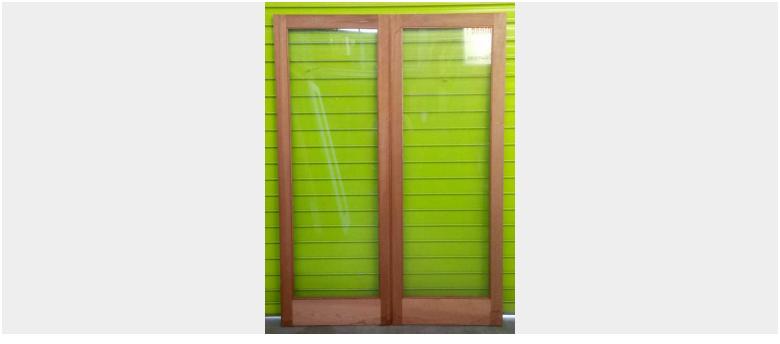

Page: 1 Woodworkers XS

**SINGLE LIGHT PAIR DOORS (LOOSE)** 

## **\$780** Original price was: **\$780**.**\$663**Current price is: **\$663**.

Rebated left door opens out first
Or right in first
Custom made
Can be hung in frame for additional 628 dollars

**SKU:** BR5821

Rebated left door opens out first Or right in first Custom made Can be hung in frame for additional 628 dollars Page: 2 Woodworkers XS

## **ADDITIONAL INFORMATION**

**Dimensions**  $1516 \times 2080 \text{ mm}$ 

Item Number BR5821

**Condition** Condition 2

**Glaze** Clear

Finish Raw

**Species** Surian Cedar

**Frame Width** 