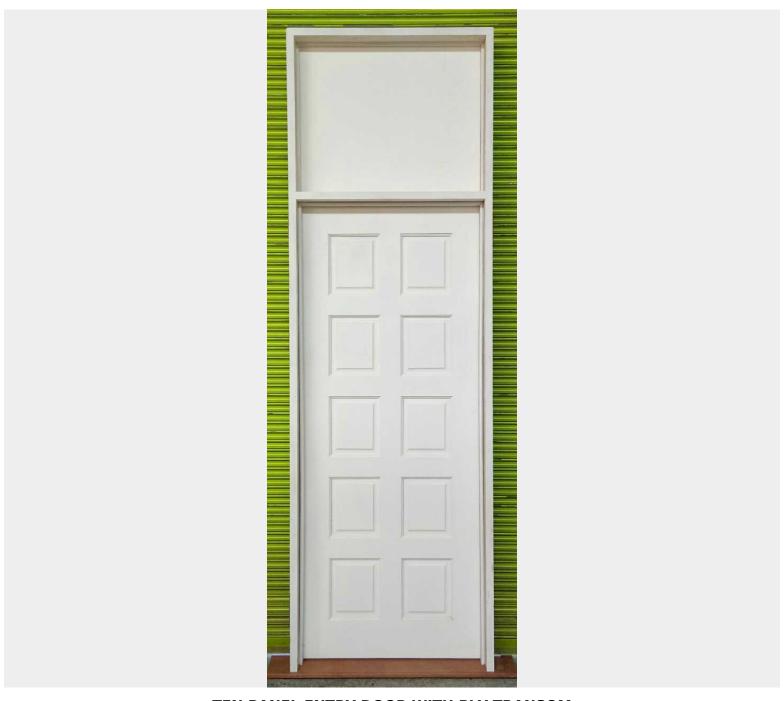

Page: 1 Woodworkers XS

TEN PANEL ENTRY DOOR WITH PLY TRANSOM

## **\$1,097** Original price was: **\$1,097**. **\*\$932** Current price is: **\$932**.

Door not hung opens in

Page: 2 Woodworkers XS

## Can be hung left or right for additional 140 dollars

**SKU:** BR5391

Door not hung opens in Can be hung left or right for additional 140 dollars

## **ADDITIONAL INFORMATION**

**Dimensions**  $890 \times 2805 \text{ mm}$ 

**Item Number** BR5391

**Condition** Condition 2

Glaze

**Finish** Primed White (Oil base)

**Species** Maple

Frame Width 140

Warranty Grade 2

**Location** BEV

Colour

Page: 3 Woodworkers XS