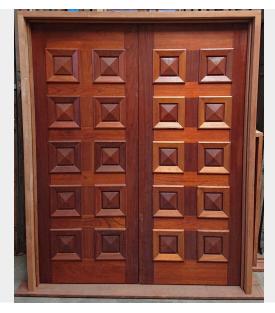

Page: 1 Woodworkers XS

**TESSELLATED BAT DOUBLE ENTRY** 

## **\$3,195** Original price was: **\$3,195**. **\$2,716** Current price is: **\$2,716**.

From outside left door opens in first Some repair necessary

**SKU: BR6295** 

From outside left door opens in first Some repair necessary

## **ADDITIONAL INFORMATION**

**Dimensions**  $1715 \times 2116 \text{ mm}$ 

**Item Number** BR6295

Page: 1

Page: 2 Woodworkers XS

**Condition** Condition 2

Glaze

**Finish** Transparent Sealer

**Species** Surian Cedar

Frame Width 140

Warranty Grade 2

**Location** BEV

Colour

Page: 3 Woodworkers XS