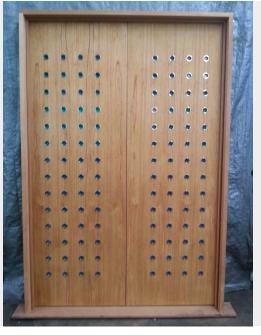

**TOKU FUSION PAIR DOORS** 

## \$4,596 Original price was: \$4,596.<u>\$2,068</u>Current price is: \$2,068.

From outside - right opens in first. Recommended for fully protected external or internal situations only.

**SKU:** BR4365

## **ADDITIONAL INFORMATION**

 Dimensions
 1630 × 2410 mm

 Item Number
 BR4365

| <b>Condition</b> Condition | on 2        |
|----------------------------|-------------|
| Glaze Clear                |             |
| Finish Transpa             | rent Sealer |
| Species Surian C           | Cedar       |
| Frame Width 140            |             |
| Warranty Grade 2           |             |
| Location BEV               |             |
| <b>Colour</b> Silver       |             |