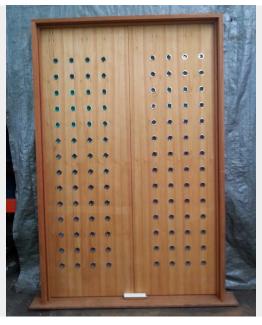

## \$4,596 Original price was: \$4,596.\$2,068 Current price is: \$2,068.

From outside - right opens in first. Recommended for fully protected external or internal situations only.

**SKU: BR4364** 

From outside - right opens in first. Recommended for fully protected external or internal situations only.

## **ADDITIONAL INFORMATION**

**Dimensions** 1565 × 2410 mm

**Item Number** BR4364

Page: 1

Page: 2 Woodworkers XS

**Condition** Condition 2

**Glaze** Clear

**Finish** Transparent Sealer

**Species** Surian Cedar

Frame Width 140

Warranty Grade 2

**Location** BEV

**Colour** Silver

Page: 3 Woodworkers XS