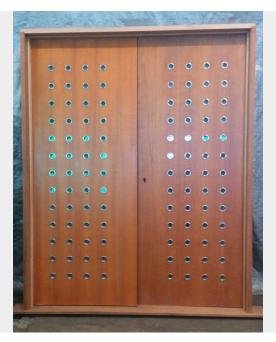

Page: 1 Woodworkers XS

**TOKU PAIR DOORS** 

## \$4,000 Original price was: \$4,000.<u>\$1,800</u>Current price is: \$1,800.

From outside - right opens in first

Morticed for lock
RECOMMENDED FOR FULLY PROTECTED EXTERNAL OR INTERNAL SITUATIONS ONLY.

**SKU:** BR4014

From outside - right opens in first Morticed for lock RECOMMENDED FOR FULLY PROTECTED EXTERNAL OR INTERNAL SITUATIONS ONLY.

## **ADDITIONAL INFORMATION**

Page: 2 Woodworkers XS

**Dimensions**  $1705 \times 2105 \text{ mm}$ 

**Item Number** BR4014

**Condition** Condition 3

Glaze

**Finish** Transparent Sealer

**Species** Surian Cedar

Frame Width 140

Warranty Grade 2

**Location** BEV

**Colour** Silver

Page: 3 Woodworkers XS