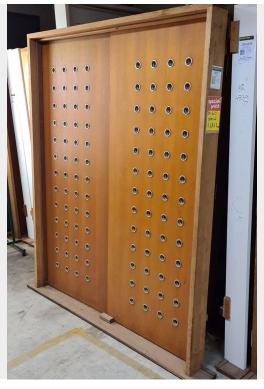

## **\$3,000** Original price was: \$3,000.\$1,350Current price is: \$1,350.

From outside - left opens in first. RECOMMENDED FOR FULLY PROTECTED EXTERNAL OR INTERNAL SITUATIONS ONLY.

**SKU:** BR0610

From outside - left opens in first. RECOMMENDED FOR FULLY PROTECTED EXTERNAL OR INTERNAL SITUATIONS ONLY.

## **ADDITIONAL INFORMATION**

**Dimensions**  $1700 \times 2105 \text{ mm}$ 

**Item Number** BR0610

**Condition** Condition 2

**Glaze** Not glazed

**Finish** Transparent Sealer

**Species** Surian Cedar

Frame Width 140

Warranty Grade 2

**Location** BEV

**Colour** Silver

Page: 3 Woodworkers XS