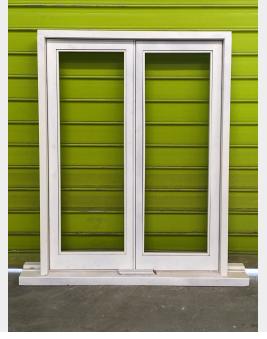

TWIN SINGLE LIGHT CASEMENT WINDOW

## <del>\$922</del> Original price was: <u>\$922.</u> is: \$784.

From outside left sash opens out first Clear glass included in price, OBS available at additional cost

**SKU:** BR7614

From outside left sash opens out first Clear glass included in price, OBS available at additional cost

## **ADDITIONAL INFORMATION**

Dimensions

900 × 1200 mm

| Item Number | BR7614           |
|-------------|------------------|
| Condition   | Condition 2      |
| Glaze       | Unglazed         |
| Finish      | Oil based primer |
| Species     | Surian Cedar     |
| Frame Width | 140              |
| Warranty    | Grade 2          |
| Location    | Brisbane         |
|             |                  |