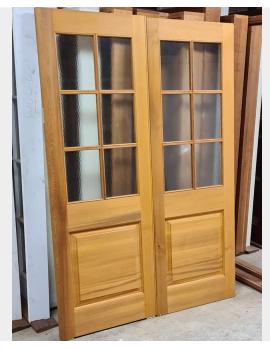

Page: 1 Woodworkers XS

**VICTORIAN 6 LIGHT** 

## \$2,253 Original price was: \$2,253.\$1,915 Current price is: \$1,915.

Western Red Cedar from outside left door opens out first. Hanging available at additional cost

**SKU:** BR6912

Western Red Cedar from outside left door opens out first. Hanging available at additional cost

## **ADDITIONAL INFORMATION**

**Dimensions**  $1388 \times 2045 \text{ mm}$ 

**Item Number** BR6912

Page: 1

Page: 2 Woodworkers XS

**Condition** Condition 1

**Glaze** Obscure Cathedral

Finish Raw

**Species** See notes

**Frame Width** 

Warranty Grade 2

**Location** BEV

Colour

Page: 3 Woodworkers XS