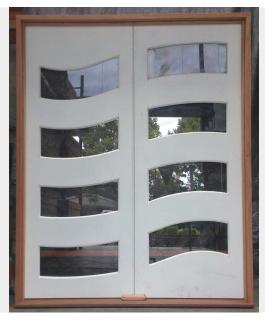

Page: 1 Woodworkers XS

**WAVE DOUBLE ENTRY** 

## **\$3,261** Original price was: **\$3,261**. **\$2,772** Current price is: **\$2,772**.

From outside right Door opens in first Door primed white raw frame

**SKU:** BR4840

From outside right Door opens in first Door primed white raw frame

## **ADDITIONAL INFORMATION**

**Dimensions**  $1702 \times 2108 \text{ mm}$ 

Item Number BR4840

Page: 1

Page: 2 Woodworkers XS

**Condition** Condition 2

**Glaze** Clear

**Finish** See notes