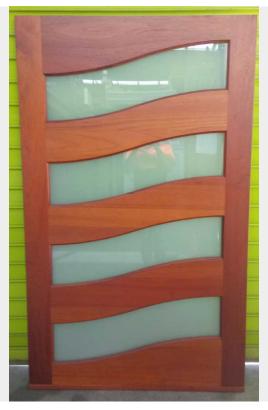

Page: 1 Woodworkers XS

**WAVE PIVOT DOOR (LOOSE)** 

## \$1,940 Original price was: \$1,940.\$1,649Current price is: \$1,649.

From outside hydraulic closer to be fitted on the right Glazed laminated translucent Framed and hung \$2354

**SKU:** BR6187

From outside hydraulic closer to be fitted on the right Glazed laminated translucent Framed and hung \$2354

## **ADDITIONAL INFORMATION**

**Dimensions**  $1200 \times 1970 \text{ mm}$ 

**Item Number** BR6187

**Condition** Condition 2

**Glaze** Translucent

**Finish** Transparent Sealer

**Species** Surian Cedar

Warranty Grade 2

**Location** BEV

Page: 3 Woodworkers XS