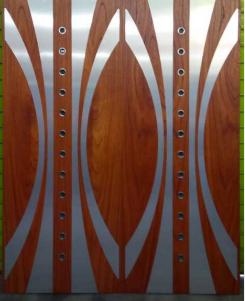

## <del>\$3,952</del> Original price was: \$3,952.<u>\$3,359</u>Current price is: \$3,359.

From outside right door opens in first. \*No warranty sold as is \* Suitable for internal use only.

**SKU:** BR6094

From outside right door opens in first. \*No warranty sold as is \* Suitable for internal use only.

**ADDITIONAL INFORMATION** 

| Dimensions  | 1624 × 2040 mm     |
|-------------|--------------------|
| Item Number | BR6094             |
| Condition   | Condition 2        |
| Glaze       | Clear              |
| Finish      | Transparent Sealer |
| Species     | Surian Cedar       |
| Frame Width |                    |
| Warranty    | Grade 3            |
| Location    | BEV                |
| Colour      |                    |
|             |                    |